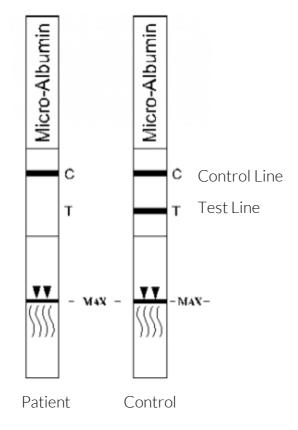

|                                                                                                                                                                                   | Points | Max<br>Points |
|-----------------------------------------------------------------------------------------------------------------------------------------------------------------------------------|--------|---------------|
| Introduction                                                                                                                                                                      |        |               |
| Introduce self                                                                                                                                                                    |        | 1             |
| Explain examination                                                                                                                                                               |        | 1             |
| Washhands                                                                                                                                                                         |        | 1             |
| Subtotal                                                                                                                                                                          |        | 3             |
| Anthropomorphic Measurements                                                                                                                                                      |        |               |
| General inspection                                                                                                                                                                |        | 1             |
| Measure height and weight                                                                                                                                                         |        | 1             |
| State that BMI would be calculated                                                                                                                                                |        | 1             |
| Measure waist circumference                                                                                                                                                       |        | 1             |
| Subtotal                                                                                                                                                                          |        | 4             |
| Screening Examinations                                                                                                                                                            |        |               |
| Measure blood pressure – lying and standing (stated, do not perform)                                                                                                              |        | 2             |
| Listen for carotid bruits                                                                                                                                                         |        | 1             |
| <ul> <li>State that microalbuminuria dipstick would be performed</li> <li>At this point examiner gives them a result sheet and asks them to interpret</li> </ul>                  |        | 2             |
| Enquire ask to cardio-respiratory complaints (Answer no, no further action required)                                                                                              |        | 1             |
| Subtotal                                                                                                                                                                          |        | 6             |
| Foot Examination                                                                                                                                                                  |        |               |
| Examine for foot deformities, calluses, ulcerations<br>and amputations (ask candidate to list what they are<br>looking for, max points awarded if 3 appropriate<br>answers given) |        | 3             |
| Examine for post. tib. and dorsal pedis pulses                                                                                                                                    |        | 2             |
| Assess vibration sense at: (1-mark technique, 1 mark<br>per location)<br>- Tip of great toe<br>- Medial malleolus                                                                 |        | 4             |